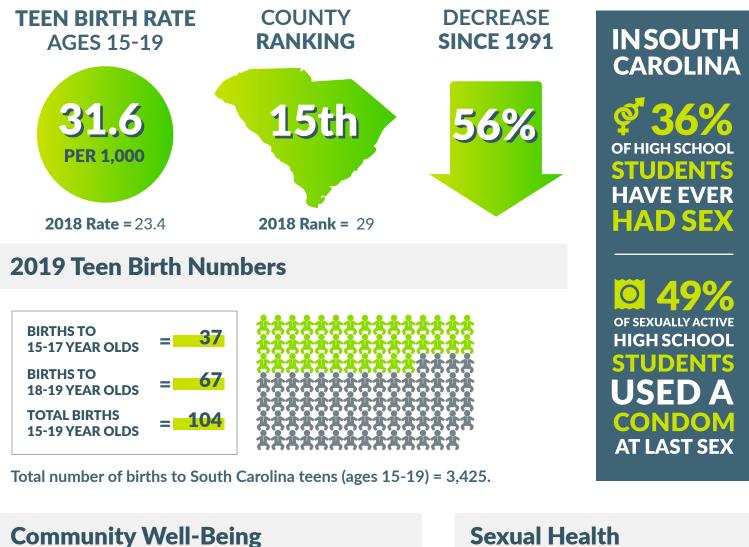

## 2019 Teen Birth Rate

|                                                                 | 0                                                  |                                   |               |                         |                |                                |        |
|-----------------------------------------------------------------|----------------------------------------------------|-----------------------------------|---------------|-------------------------|----------------|--------------------------------|--------|
| Women in Need of<br>Publicly-Funded Family<br>Planning Services | Teens Not Enrolled<br>in School and Not<br>Working | n School and Not People Living in |               | Gonorrhea<br>Ages 15-19 |                | <b>Chlamydia</b><br>Ages 15-19 |        |
| 40.80%                                                          | 9.10%                                              | <b>20.30%</b><br>County Rank* 20  | Case          | S                       | 93             | Cases                          | 307    |
|                                                                 |                                                    |                                   | Rate<br>100,0 |                         | 1376.4         | Rate (per<br>100,000)          | 4543.4 |
| County Rank* 3                                                  | County Rank* 19                                    |                                   | County Rai    |                         | <b>nk</b> * 12 | County Rank* 13                |        |